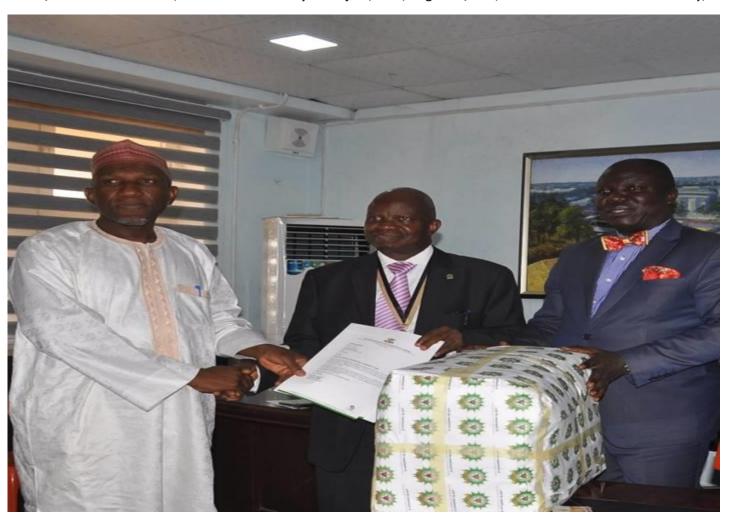

From Left: Prof. Kabiru Bala Deputy Vice Chancellor, Ahmadu Bello University Zaria; Prof. Segun Ajibola, FCIB, President/Chairman of Council, CIBN; Mr. Oluseye Awojobi, FCIB, Registrar/CEO, CIBN, during the donation of books by CIBN to Ahmadu Bello University, Zaria